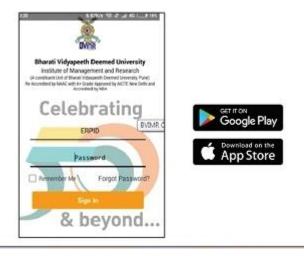

### BVIMR MOBILE APPLICATION

BVIMR is one of the most Hi – Tech Institute in India .We have launched byimr app (BVIMR CAMPUS) for Students to get all the information on platform.

**Login Process:** First download mobile app from Google store or app store and then visit the CMS department, BVIMR Campus to get your login id and password to operate BVIMR Application.

STEP 1: Enter your ERP ID and Password to Sign in as shown below: