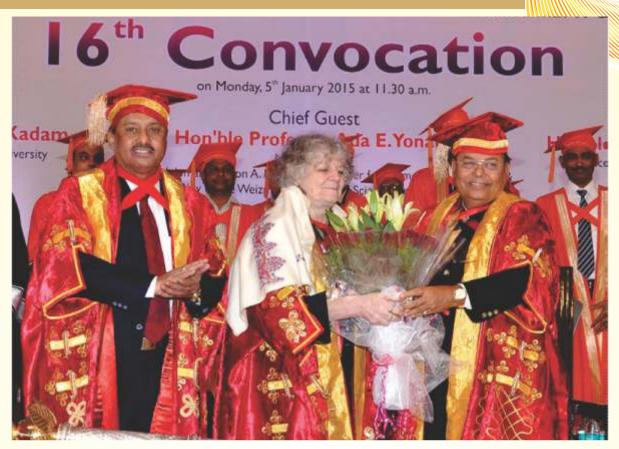

HARcuran. Director

EC/57/RAR/78

Date : November 30, 2011

Felicitation of Hon'ble Professor Ada E. Yonath, Nobel Laureate at the hands of Dr. Patangrao Kadam, Chancellor, Bharati Vidyapeeth University in the presence of Prof. Dr. Shivajirao Kadam, Vice Chancellor of the University.