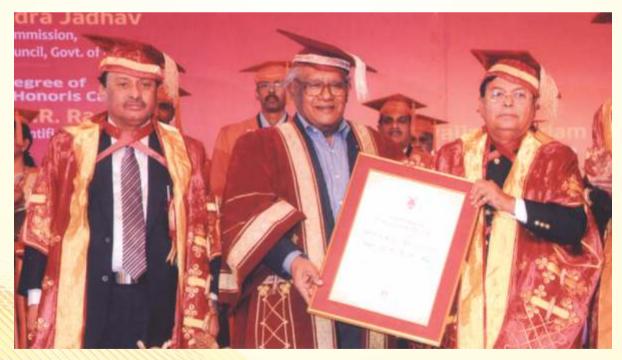

Bharat Ratna Professor C.N.R. Rao receiving degree of Doctor of Science (D.Sc.) (Honoris Causa) at the hands of Dr. Patangrao Kadam, Chancellor, Bharati Vidyapeeth University, in the presence of Prof. Dr. Shivajirao Kadam, Vice Chancellor of the University